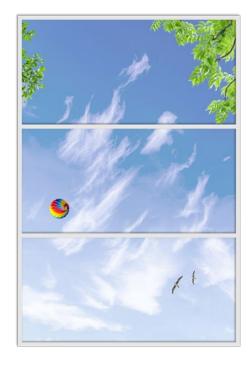

## **EXAMPLES SINGLE SYSTEM**

## WALL

The Deco DayLight LED wall systems are developed, to create a realistic illusion of a window. Sharp and high resolution images are printed with state of the art techniques, on high quality acrylic panels. The high Lux backlit results in an amazing view on natural scenes. The photo panels can easily be exchanged by using the snap open edges of the frame, thus creating a complete new view.