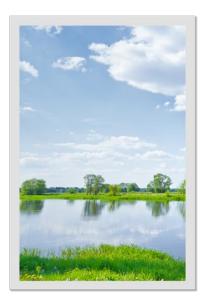

## WALL

The Deco DayLight LED wall systems are developed, to create a realistic illusion of a window. Sharp and high resolution images are printed with state of the art techniques, on high quality acrylic panels. The high Lux backlit results in an amazing view on natural scenes. The photo panels can easily be exchanged by using the snap open edges of the frame, thus creating a complete new view.