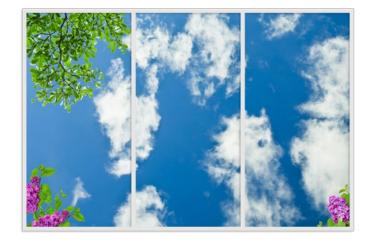

## **EXAMPLES SINGLE SYSTEM**

## **EXAMPLES DOUBLE SYSTEM**

## WALL

The Deco DayLight LED wall systems are developed, to create a realistic illusion of a window. Sharp and high resolution images are printed with state of the art techniques, on high quality acrylic panels. The high Lux backlit results in an amazing view on natural scenes. The photo panels can easily be exchanged by using the snap open edges of the frame, thus creating a complete new view.