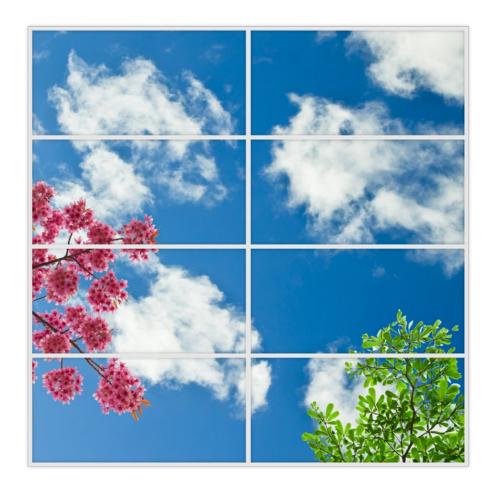

nd will provide the passengers an outspoken feeling of luxury, comfort and wellbeing.



**Deco DayLight LED systems** in yachts will generate many benefits and positive effects, such as:

- Retrieves the daylight and nature inside
- Provides a sense of well-being & balance
- Improvement of luxury and comfort
- Decorative & creates a sustainable image
- Realizes a healthy living environment
- Easy to integrate in every ceiling and wall of yachts

## CEILING

The Deco DayLight ceiling system fits seamless in a suspended ceiling of  $120 \times 60$  cm. But it can be mounted anywhere using the U-hanger or suspended thread tool, even under an angle.











## **EXAMPLES SINGLE SYSTEM**









## **EXAMPLES DOUBLE SYSTEM**













































































## WALL

The Deco DayLight LED wall systems are developed, to create a realistic illusion of a window. Sharp and high resolution images are printed with state of the art techniques, on high quality acrylic panels. The high Lux backlit results in an amazing view on natural scenes. The photo panels can easily be exchanged by using the snap open edges of the frame, thus creating a complete new view.



The installation of the LED wall panel is easy by using the specially designed mounting system.

Only 6 screws are enough for firm fixation, even under an angle.

The panels can also be mounted in landscape.













































































#### **DIMENSIONS**

Ceiling Systems 59.5 x 59.5cm / 59,5 x 119,5cm

Wall Systems 80 x 120cm

#### *