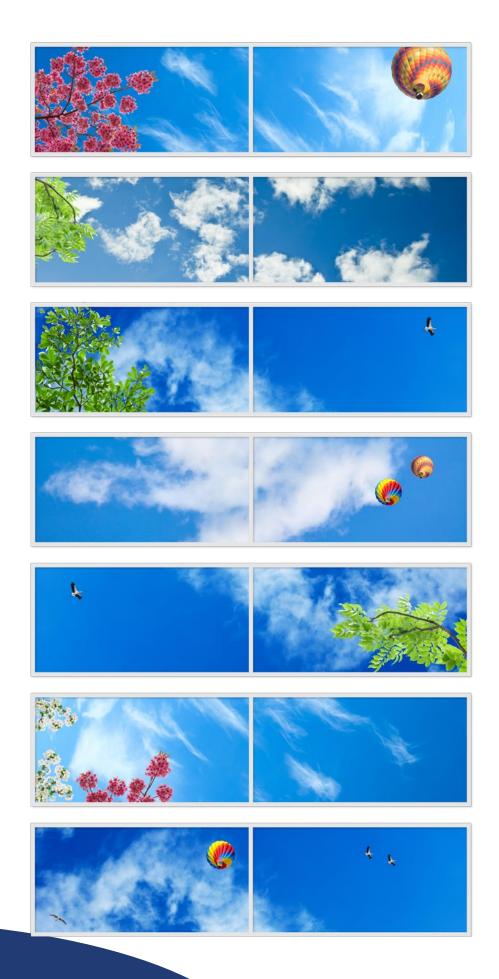

nest systems available in the market, they can be integrated very easy in yachts and other ships, and will provide the passengers an outspoken feeling of luxury, comfort and wellbeing.



**Deco DayLight LED systems** in yachts will generate many benefits and positive effects, such as:

- Retrieves the daylight and nature inside
- Provides a sense of well-being & balance
- Improvement of luxury and comfort
- Decorative & creates a sustainable image
- Realizes a healthy living environment
- Easy to integrate in every ceiling and wall of yachts

## CEILING

The Deco DayLight ceiling system fits seamless in a suspended ceiling of  $120 \times 60$  cm. But it can be mounted anywhere using the U-hanger or suspended thread tool, even under an angle.











## **EXAMPLES SINGLE SYSTEM**









## **EXAMPLES DOUBLE SYSTEM**













































































## WALL

The Deco DayLight LED wall systems are developed, to create a realistic illusion of a window. Sharp and high resolution images are printed with state of the art techniques, on high quality acrylic panels. The high Lux backlit results in an amazing view on natural scenes. The photo panels can easily be exchanged by using the snap open edges of the frame, thus creating a complete new view.



The installation of the LED wall panel is easy by using the specially designed mounting system.

Only 6 screws are enough for firm fixation, even under an angle.

The panels can also be mounted in landscape.













































































#