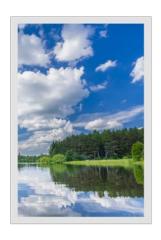

#### **Dutch Design**

Deco DayLight has developed and designed, a sustainable and innovative LED system that adds a daylight effect with a natural view to dimly lit areas, thus creating a healthier environment and saving energy. The virtual LED windows with high resolution photo images of natural landscapes and skies are not only very decorative and therefore a feast for the eyes, but also provide a sense of well-being and balance.

# Background of the Deco DayLight LED systems

A sufficient daylight experience has a very positive impact on the functioning and wellbeing of man. Also a view on a beautiful landscape or cloudy skies has a tranquilizing effect and gives a sense of balance and harmony.

## WALL

The Deco DayLight LED wall systems are developed, to create a realistic illusion of a window. Sharp and high resolution images are printed with state of the art techniques, on high quality acrylic panels. The high Lux backlit results in an amazing view on natural scenes. The photo panels can easily be exchanged by using the snap open edges of the frame, thus creating a complete new view.