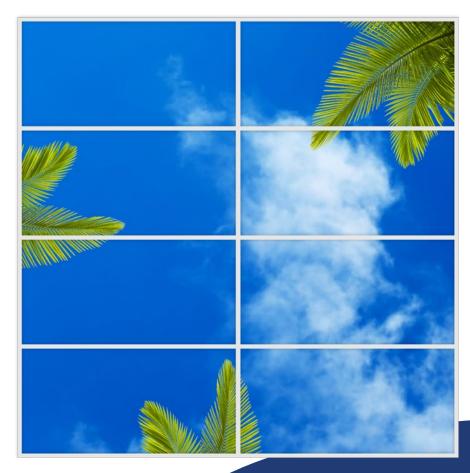

will provide the passengers an outspoken feeling of luxury, comfort and wellbeing.



**Deco DayLight LED systems** in yachts will generate many benefits and positive effects, such as:

- Retrieves the daylight and nature inside
- Provides a sense of well-being & balance
- Improvement of luxury and comfort
- Decorative & creates a sustainable image
- Realizes a healthy living environment
- Easy to integrate in every ceiling and wall of yachts

## CEILING

The Deco DayLight ceiling system fits seamless in a suspended ceiling of  $120 \times 60$  cm. But it can be mounted anywhere using the U-hanger or suspended thread tool, even under an angle.











## **EXAMPLES SINGLE SYSTEM**









## **EXAMPLES DOUBLE SYSTEM**













































































## WALL

The Deco DayLight LED wall systems are developed, to create a realistic illusion of a window. Sharp and high resolution images are printed with state of the art techniques, on high quality acrylic panels. The high Lux backlit results in an amazing view on natural scenes. The photo panels can easily be exchanged by using the snap open edges of the frame, thus creating a complete new view.



The installation of the LED wall panel is easy by using the specially designed mounting system.

Only 6 screws are enough for firm fixation, even under an angle.

The panels can also be mounted in landscape.













































































#### **DIMENSIONS**

Ceiling Systems 59.5 x 59.5cm / 59,5 x 119,5cm

Wall Systems 80 x 120cm

#### **S