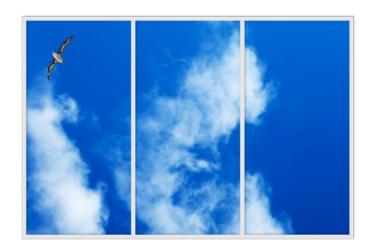

very easy in yachts and other ships, and will provide the passengers an outspoken feeling of luxury, comfort and wellbeing.



**Deco DayLight LED systems** in yachts will generate many benefits and positive effects, such as:

- Retrieves the daylight and nature inside
- Provides a sense of well-being & balance
- Improvement of luxury and comfort
- Decorative & creates a sustainable image
- Realizes a healthy living environment
- Easy to integrate in every ceiling and wall of yachts

## CEILING

The Deco DayLight ceiling system fits seamless in a suspended ceiling of  $120 \times 60$  cm. But it can be mounted anywhere using the U-hanger or suspended thread tool, even under an angle.











## **EXAMPLES SINGLE SYSTEM**









## **EXAMPLES DOUBLE SYSTEM**













































































## WALL

The Deco DayLight LED wall systems are developed, to create a realistic illusion of a window. Sharp and high resolution images are printed with state of the art techniques, on high quality acrylic panels. The high Lux backlit results in an amazing view on natural scenes. The photo panels can easily be exchanged by using the snap open edges of the frame, thus creating a complete new view.



The installation of the LED wall panel is easy by using the specially designed mounting system.

Only 6 screws are enough for firm fixation, even under an angle.

The panels can also be mounted in landscape.













































































#### **DIMENSIONS**

Ceiling Systems 59.5 x 59.5cm / 59,5 x 11