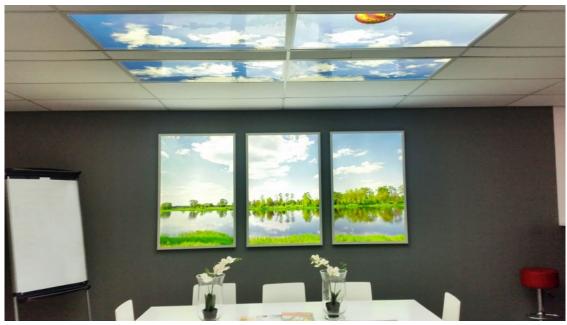

## CEILING

The Deco DayLight ceiling system fits seamless in a suspended ceiling of  $120 \times 60$  cm. But it can be mounted anywhere using the U-hanger or suspended thread tool, even under an angle.

## **EXAMPLES SINGLE SYSTEM**

## **EXAMPLES DOUBLE SYSTEM**