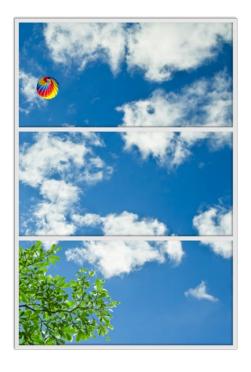

and other ships, and will provide the passengers an outspoken feeling of luxury, comfort and wellbeing.



**Deco DayLight LED systems** in yachts will generate many benefits and positive effects, such as:

- Retrieves the daylight and nature inside
- Provides a sense of well-being & balance
- Improvement of luxury and comfort
- Decorative & creates a sustainable image
- Realizes a healthy living environment
- Easy to integrate in every ceiling and wall of yachts

## CEILING

The Deco DayLight ceiling system fits seamless in a suspended ceiling of  $120 \times 60$  cm. But it can be mounted anywhere using the U-hanger or suspended thread tool, even under an angle.











## **EXAMPLES SINGLE SYSTEM**









## **EXAMPLES DOUBLE SYSTEM**













































































## WALL

The Deco DayLight LED wall systems are developed, to create a realistic illusion of a window. Sharp and high resolution images are printed with state of the art techniques, on high quality acrylic panels. The high Lux backlit results in an amazing view on natural scenes. The photo panels can easily be exchanged by using the snap open edges of the frame, thus creating a complete new view.



The installation of the LED wall panel is easy by using the specially designed mounting system.

Only 6 screws are enough for firm fixation, even under an angle.

The panels can also be mounted in landscape.













































































#### **DIMENSIONS**

Ceiling Systems 59.5 x 59.5cm / 59,5 x 119,5cm

Wall Systems