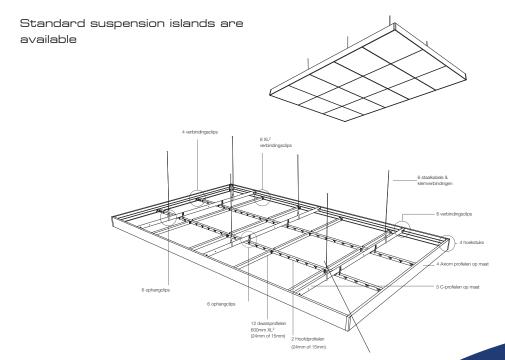

## CEILING

The Deco DayLight ceiling system fits seamless in a suspended ceiling of  $120 \times 60$  cm. But it can be mounted anywhere using the U-hanger or suspended thread tool, even under an angle.