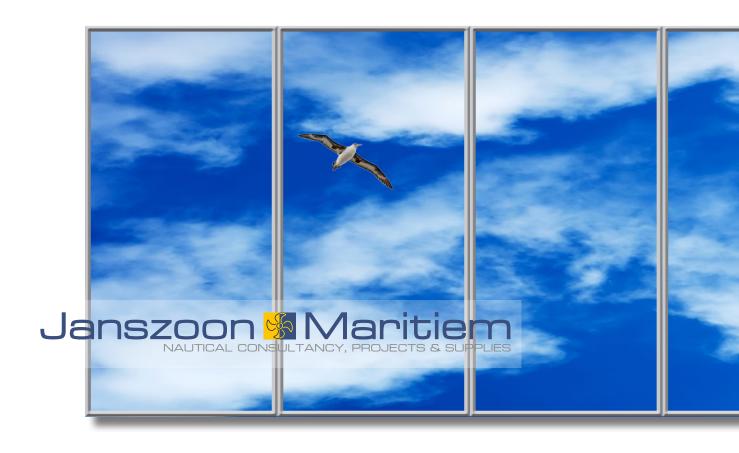

## WALL

The Deco DayLight LED wall systems are developed, to create a realistic illusion of a window. Sharp and high resolution images are printed with state of the art techniques, on high quality acrylic panels. The high Lux backlit results in an amazing view on natural scenes. The photo panels can easily be exchanged by using the snap open edges of the frame, thus creating a complete new view.

The installation of the LED wall panel is easy by using the specially designed mounting system.

Only 6 screws are enough for firm fixation, even under an angle.

The panels can also be mounted in landscape.