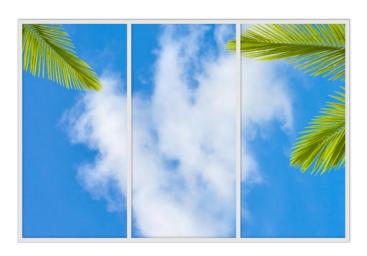

hts and other ships, and will provide the passengers an outspoken feeling of luxury, comfort and wellbeing.



**Deco DayLight LED systems** in yachts will generate many benefits and positive effects, such as:

- Retrieves the daylight and nature inside
- Provides a sense of well-being & balance
- Improvement of luxury and comfort
- Decorative & creates a sustainable image
- Realizes a healthy living environment
- Easy to integrate in every ceiling and wall of yachts

## CEILING

The Deco DayLight ceiling system fits seamless in a suspended ceiling of  $120 \times 60$  cm. But it can be mounted anywhere using the U-hanger or suspended thread tool, even under an angle.











## **EXAMPLES SINGLE SYSTEM**









## **EXAMPLES DOUBLE SYSTEM**













































































## WALL

The Deco DayLight LED wall systems are developed, to create a realistic illusion of a window. Sharp and high resolution images are printed with state of the art techniques, on high quality acrylic panels. The high Lux backlit results in an amazing view on natural scenes. The photo panels can easily be exchanged by using the snap open edges of the frame, thus creating a complete new view.



The installation of the LED wall panel is easy by using the specially designed mounting system.

Only 6 screws are enough for firm fixation, even under an angle.

The panels can also be mounted in landscape.













































































#### **DIMENSIONS**

Ceiling Systems 59.5 x 59.5cm / 59,5 x 119,5cm

Wall Syst