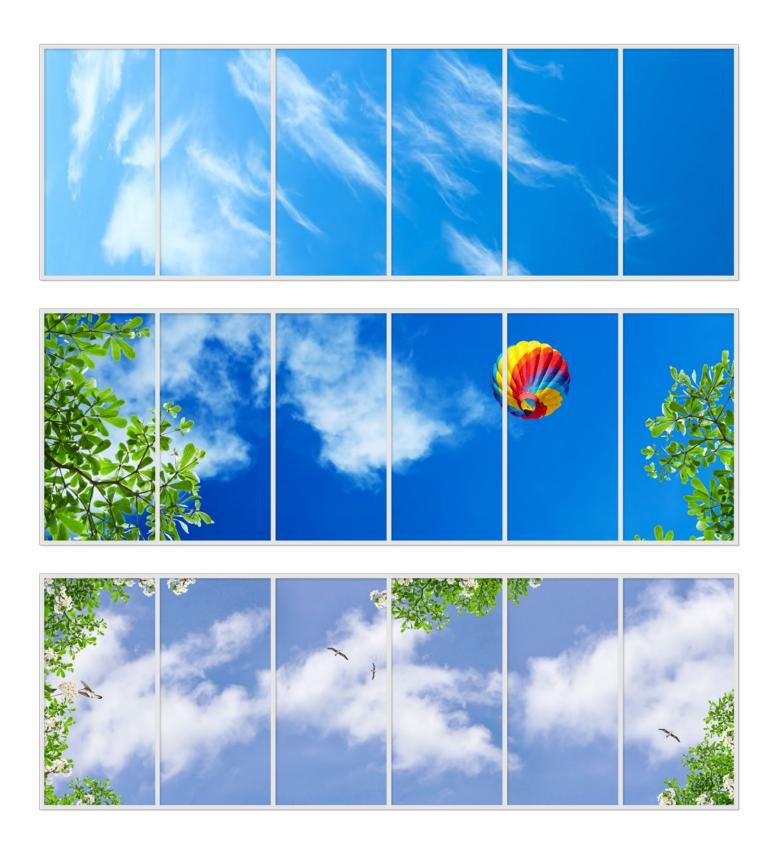

## **EXAMPLES DOUBLE SYSTEM**

## WALL

The Deco DayLight LED wall systems are developed, to create a realistic illusion of a window. Sharp and high resolution images are printed with state of the art techniques, on high quality acrylic panels. The high Lux backlit results in an amazing view on natural scenes. The photo panels can easily be exchanged by using the snap open edges of the frame, thus creating a complete new view.

#### **DIMENSIONS**

Ceiling Systems 59.5 x 59.5cm / 59,5 x 119,5cm

Wall Systems 80 x 120cm