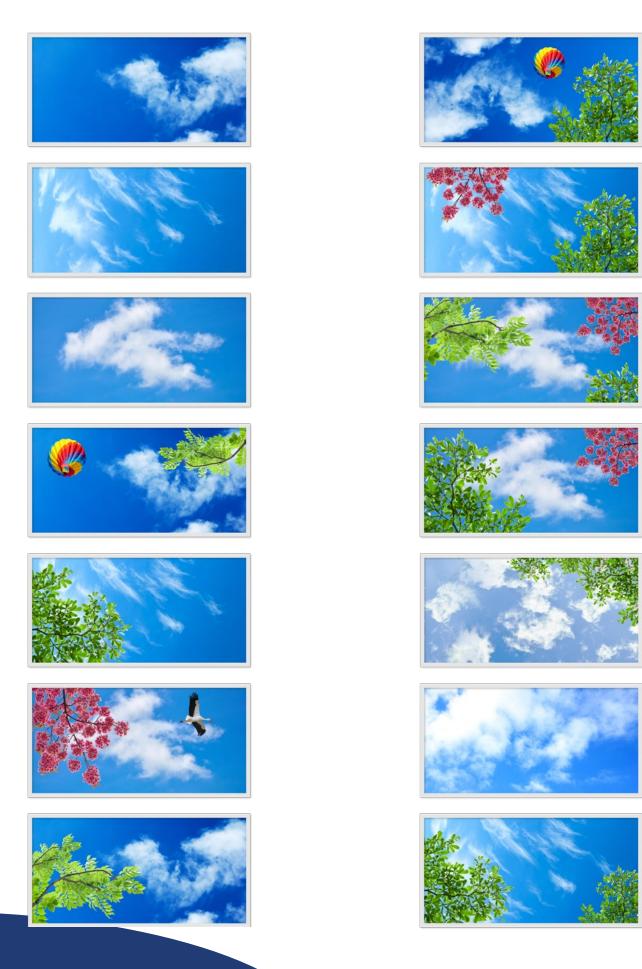

thinnest systems available in the market, they can be integrated very easy in yachts and other ships, and will provide the passengers an outspoken feeling of luxury, comfort and wellbeing.



**Deco DayLight LED systems** in yachts will generate many benefits and positive effects, such as:

- Retrieves the daylight and nature inside
- Provides a sense of well-being & balance
- Improvement of luxury and comfort
- Decorative & creates a sustainable image
- Realizes a healthy living environment
- Easy to integrate in every ceiling and wall of yachts

## CEILING

The Deco DayLight ceiling system fits seamless in a suspended ceiling of  $120 \times 60$  cm. But it can be mounted anywhere using the U-hanger or suspended thread tool, even under an angle.











## **EXAMPLES SINGLE SYSTEM**









## **EXAMPLES DOUBLE SYSTEM**













































































## WALL

The Deco DayLight LED wall systems are developed, to create a realistic illusion of a window. Sharp and high resolution images are printed with state of the art techniques, on high quality acrylic panels. The high Lux backlit results in an amazing view on natural scenes. The photo panels can easily be exchanged by using the snap open edges of the frame, thus creating a complete new view.



The installation of the LED wall panel is easy by using the specially designed mounting system.

Only 6 screws are enough for firm fixation, even under an angle.

The panels can also be mounted in landscape.