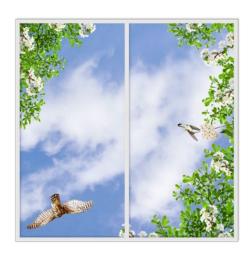

they can be integrated very easy in yachts and other ships, and will provide the passengers an outspoken feeling of luxury, comfort and wellbeing.



**Deco DayLight LED systems** in yachts will generate many benefits and positive effects, such as:

- Retrieves the daylight and nature inside
- Provides a sense of well-being & balance
- Improvement of luxury and comfort
- Decorative & creates a sustainable image
- Realizes a healthy living environment
- Easy to integrate in every ceiling and wall of yachts

## CEILING

The Deco DayLight ceiling system fits seamless in a suspended ceiling of  $120 \times 60$  cm. But it can be mounted anywhere using the U-hanger or suspended thread tool, even under an angle.











## **EXAMPLES SINGLE SYSTEM**









## **EXAMPLES DOUBLE SYSTEM**













































































## WALL

The Deco DayLight LED wall systems are developed, to create a realistic illusion of a window. Sharp and high resolution images are printed with state of the art techniques, on high quality acrylic panels. The high Lux backlit results in an amazing view on natural scenes. The photo panels can easily be exchanged by using the snap open edges of the frame, thus creating a complete new view.



The installation of the LED wall panel is easy by using the specially designed mounting system.

Only 6 screws are enough for firm fixation, even under an angle.

The panels can also be mounted in landscape.













































































#### **DIMENSIONS**

Ceiling Systems 5