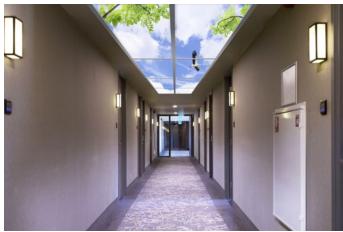

## CEILING

The Deco DayLight ceiling system fits seamless in a suspended ceiling of  $120 \times 60$  cm. But it can be mounted anywhere using the U-hanger or suspended thread tool, even under an angle.