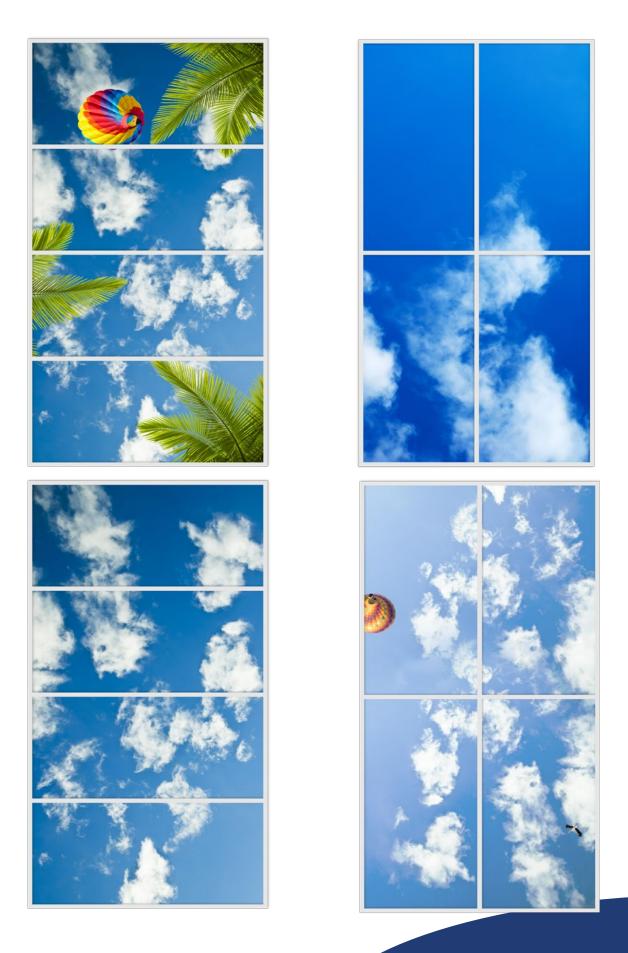

## **EXAMPLES SINGLE SYSTEM**

## CEILING

The Deco DayLight ceiling system fits seamless in a suspended ceiling of  $120 \times 60$  cm. But it can be mounted anywhere using the U-hanger or suspended thread tool, even under an angle.

#### **DIMENSIONS**

Ceiling Systems 59.5 x 59.5cm / 59,5 x 119,5cm

Wall Systems 80 x 120cm