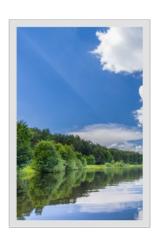

## WALL

The Deco DayLight LED wall systems are developed, to create a realistic illusion of a window. Sharp and high resolution images are printed with state of the art techniques, on high quality acrylic panels. The high Lux backlit results in an amazing view on natural scenes. The photo panels can easily be exchanged by using the snap open edges of the frame, thus creating a complete new view.

#### PERSONALIZED PHOTOGRAPHY

Besides choosing form our image library, you can also decide to apply personalized photo images according your own wishes and requirements. If you send photos to us, they must meet certain minimum requirements. For example, the resolution [megapixels] and size of the photo file are important. We work closely together with professional photographers, who can take care of your specific photo assignments.