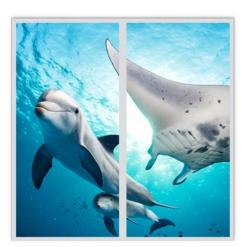

n be integrated very easy in yachts and other ships, and will provide the passengers an outspoken feeling of luxury, comfort and wellbeing.



**Deco DayLight LED systems** in yachts will generate many benefits and positive effects, such as:

- Retrieves the daylight and nature inside
- Provides a sense of well-being & balance
- Improvement of luxury and comfort
- Decorative & creates a sustainable image
- Realizes a healthy living environment
- Easy to integrate in every ceiling and wall of yachts

## CEILING

The Deco DayLight ceiling system fits seamless in a suspended ceiling of  $120 \times 60$  cm. But it can be mounted anywhere using the U-hanger or suspended thread tool, even under an angle.











## **EXAMPLES SINGLE SYSTEM**









## **EXAMPLES DOUBLE SYSTEM**













































































## WALL

The Deco DayLight LED wall systems are developed, to create a realistic illusion of a window. Sharp and high resolution images are printed with state of the art techniques, on high quality acrylic panels. The high Lux backlit results in an amazing view on natural scenes. The photo panels can easily be exchanged by using the snap open edges of the frame, thus creating a complete new view.



The installation of the LED wall panel is easy by using the specially designed mounting system.

Only 6 screws are enough for firm fixation, even under an angle.

The panels can also be mounted in landscape.













































































#### **DIMENSIONS**

Ceiling Systems 59.5 x 59