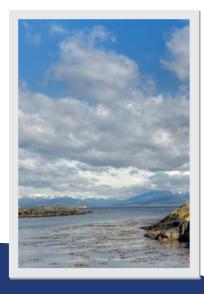

## WALL

The Deco DayLight LED wall systems are developed, to create a realistic illusion of a window. Sharp and high resolution images are printed with state of the art techniques, on high quality acrylic panels. The high Lux backlit results in an amazing view on natural scenes. The photo panels can easily be exchanged by using the snap open edges of the frame, thus creating a complete new view.