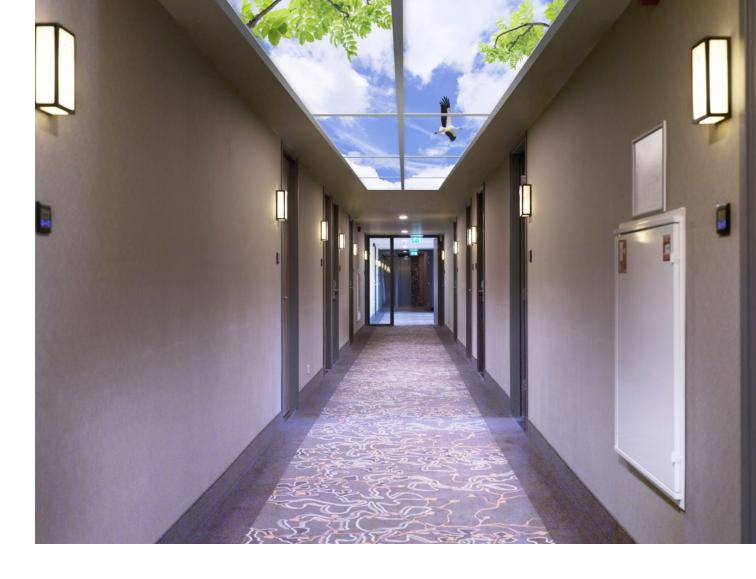

## CEILING

The Deco DayLight ceiling system fits seamless in a suspended ceiling of  $120 \times 60$  cm. But it can be mounted anywhere using the U-hanger or suspended thread tool, even under an angle.

## **EXAMPLES SINGLE SYSTEM**

## **EXAMPLES DOUBLE SYSTEM**