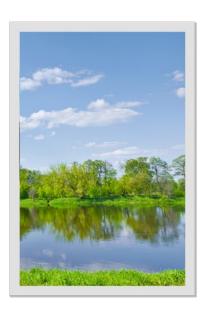

## WALL

The Deco DayLight LED wall systems are developed, to create a realistic illusion of a window. Sharp and high resolution images are printed with state of the art techniques, on high quality acrylic panels. The high Lux backlit results in an amazing view on natural scenes. The photo panels can easily be exchanged by using the snap open edges of the frame, thus creating a complete new view.