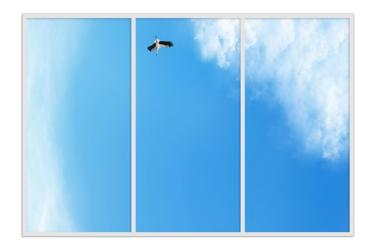

s and other ships, and will provide the passengers an outspoken feeling of luxury, comfort and wellbeing.



**Deco DayLight LED systems** in yachts will generate many benefits and positive effects, such as:

- Retrieves the daylight and nature inside
- Provides a sense of well-being & balance
- Improvement of luxury and comfort
- Decorative & creates a sustainable image
- Realizes a healthy living environment
- Easy to integrate in every ceiling and wall of yachts

## CEILING

The Deco DayLight ceiling system fits seamless in a suspended ceiling of  $120 \times 60$  cm. But it can be mounted anywhere using the U-hanger or suspended thread tool, even under an angle.











## **EXAMPLES SINGLE SYSTEM**









## **EXAMPLES DOUBLE SYSTEM**













































































## WALL

The Deco DayLight LED wall systems are developed, to create a realistic illusion of a window. Sharp and high resolution images are printed with state of the art techniques, on high quality acrylic panels. The high Lux backlit results in an amazing view on natural scenes. The photo panels can easily be exchanged by using the snap open edges of the frame, thus creating a complete new view.



The installation of the LED wall panel is easy by using the specially designed mounting system.

Only 6 screws are enough for firm fixation, even under an angle.

The panels can also be mounted in landscape.













































































#### **DIMENSIONS**

Ceiling Systems 59.5 x 59.5cm / 59,5 x 119,5cm

Wall System