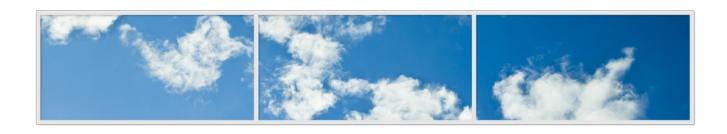

ntegrated very easy in yachts and other ships, and will provide the passengers an outspoken feeling of luxury, comfort and wellbeing.



**Deco DayLight LED systems** in yachts will generate many benefits and positive effects, such as:

- Retrieves the daylight and nature inside
- Provides a sense of well-being & balance
- Improvement of luxury and comfort
- Decorative & creates a sustainable image
- Realizes a healthy living environment
- Easy to integrate in every ceiling and wall of yachts

## CEILING

The Deco DayLight ceiling system fits seamless in a suspended ceiling of  $120 \times 60$  cm. But it can be mounted anywhere using the U-hanger or suspended thread tool, even under an angle.











## **EXAMPLES SINGLE SYSTEM**









## **EXAMPLES DOUBLE SYSTEM**













































































## WALL

The Deco DayLight LED wall systems are developed, to create a realistic illusion of a window. Sharp and high resolution images are printed with state of the art techniques, on high quality acrylic panels. The high Lux backlit results in an amazing view on natural scenes. The photo panels can easily be exchanged by using the snap open edges of the frame, thus creating a complete new view.



The installation of the LED wall panel is easy by using the specially designed mounting system.

Only 6 screws are enough for firm fixation, even under an angle.

The panels can also be mounted in landscape.













































































#### **DIMENSIONS**

Ceiling Systems 59.5 x 59.5cm /