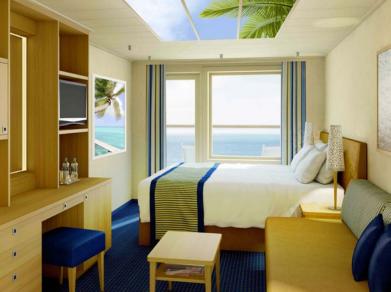

## Applications for the Deco DayLight LED systems in Yachts and Cruise Ships

A Deco DayLight LED system is applicable in any space where insufficient or no direct daylight is available. This lack of daylight can be increased through the season and the presence of clouds, something that often occurs in some parts of the world and at sea.

In Yachts and Cruise ships there is little free space behind the ceilings and walls, because these areas are filled with plumbing pipes, cables and other necessary devices. Since the Deco DayLight LED systems are the thinnest systems available in the market, they can be integrated very easy in yachts and other ships, and will provide the passengers an outspoken feeling of luxury, comfort and wellbeing.

**Deco DayLight LED systems** in yachts will generate many benefits and positive effects, such as:

- Retrieves the daylight and nature inside
- Provides a sense of well-being & balance
- Improvement of luxury and comfort
- Decorative & creates a sustainable image
- Realizes a healthy living environment
- Easy to integrate in every ceiling and wall of yachts