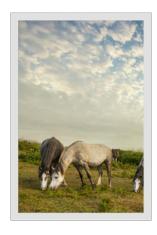

## **EXAMPLES SINGLE SYSTEM**









## **EXAMPLES DOUBLE SYSTEM**













































































## WALL

The Deco DayLight LED wall systems are developed, to create a realistic illusion of a window. Sharp and high resolution images are printed with state of the art techniques, on high quality acrylic panels. The high Lux backlit results in an amazing view on natural scenes. The photo panels can easily be exchanged by using the snap open edges of the frame, thus creating a complete new view.



The installation of the LED wall panel is easy by using the specially designed mounting system.

Only 6 screws are enough for firm fixation, even under an angle.

The panels can also be mounted in landscape.













































































#### **DIMENSIONS**

Ceiling Systems 59.5 x 59.5cm / 59,5 x 119,5cm

Wall Systems 80 x 120cm

#### **SPECIAL DIMENSIONS**

Deco DayLight LED systems can be produced in any size. Please contact us for specifications and pricing.

#### PERSONALIZED PHOTOGRAPHY

Besides choosing form our image library, you can also decide to apply personalized photo images according your own wishes and requirements. If you send photos to us, they must meet certain minimum requirements. For example, the resolution [megapixels] and size of the photo file are important. We work closely together with professional photographers, who can take care of your specific photo assignments.

If you want to use this option, we kindly request you to contact us.



















Jan