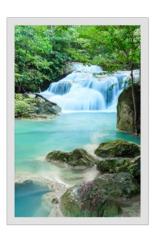

## WALL

The Deco DayLight LED wall systems are developed, to create a realistic illusion of a window. Sharp and high resolution images are printed with state of the art techniques, on high quality acrylic panels. The high Lux backlit results in an amazing view on natural scenes. The photo panels can easily be exchanged by using the snap open edges of the frame, thus creating a complete new view.

#### PERSONALIZED PHOTOGRAPHY

Besides choosing form our image library, you can also decide to apply personalized photo images according your own wishes and requirements. If you send photos to us, they must meet certain minimum requirements. For example, the resolution [megapixels] and size of the photo file are important. We work closely together with professional photographers, who can take care of your specific photo assignments.