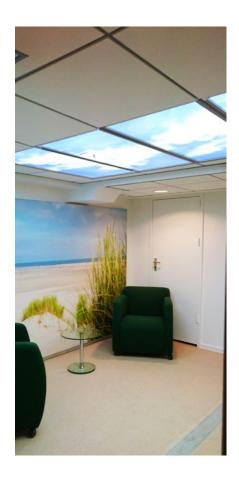

## WALL

The Deco DayLight LED wall systems are developed, to create a realistic illusion of a window. Sharp and high resolution images are printed with state of the art techniques, on high quality acrylic panels. The high Lux backlit results in an amazing view on natural scenes. The photo panels can easily be exchanged by using the snap open edges of the frame, thus creating a complete new view.

The installation of the LED wall panel is easy by using the specially designed mounting system.

Only 6 screws are enough for firm fixation, even under an angle.

The panels can also be mounted in landscape.