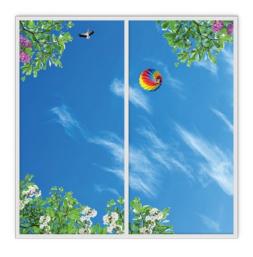

can be integrated very easy in yachts and other ships, and will provide the passengers an outspoken feeling of luxury, comfort and wellbeing.



**Deco DayLight LED systems** in yachts will generate many benefits and positive effects, such as:

- Retrieves the daylight and nature inside
- Provides a sense of well-being & balance
- Improvement of luxury and comfort
- Decorative & creates a sustainable image
- Realizes a healthy living environment
- Easy to integrate in every ceiling and wall of yachts

## CEILING

The Deco DayLight ceiling system fits seamless in a suspended ceiling of  $120 \times 60$  cm. But it can be mounted anywhere using the U-hanger or suspended thread tool, even under an angle.











## **EXAMPLES SINGLE SYSTEM**









## **EXAMPLES DOUBLE SYSTEM**













































































## WALL

The Deco DayLight LED wall systems are developed, to create a realistic illusion of a window. Sharp and high resolution images are printed with state of the art techniques, on high quality acrylic panels. The high Lux backlit results in an amazing view on natural scenes. The photo panels can easily be exchanged by using the snap open edges of the frame, thus creating a complete new view.



The installation of the LED wall panel is easy by using the specially designed mounting system.

Only 6 screws are enough for firm fixation, even under an angle.

The panels can also be mounted in landscape.













































































#### **DIMENSIONS**

Ceiling Systems 59.5 x