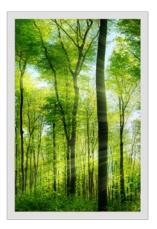

## **EXAMPLES SINGLE SYSTEM**









## **EXAMPLES DOUBLE SYSTEM**













































































## WALL

The Deco DayLight LED wall systems are developed, to create a realistic illusion of a window. Sharp and high resolution images are printed with state of the art techniques, on high quality acrylic panels. The high Lux backlit results in an amazing view on natural scenes. The photo panels can easily be exchanged by using the snap open edges of the frame, thus creating a complete new view.



The installation of the LED wall panel is easy by using the specially designed mounting system.

Only 6 screws are enough for firm fixation, even under an angle.

The panels can also be mounted in landscape.













































































#### **DIMENSIONS**

Ceiling Systems 59.5 x 59.5cm / 59,5 x 119,5cm

Wall Systems 80 x 120cm

#### **SPECIAL DIMENSIONS**

Deco DayLight LED systems can be produced in any size. Please contact us for specifications and pricing.

#### PERSONALIZED PHOTOGRAPHY

Besides choosing form our image library, you can also decide to apply personalized photo images according your own wishes and requirements. If you send photos to us, they must meet certain minimum requirements. For example, the resolution [megapixels] and size of the photo file are important. We work closely together with professional photographers, who can take care of your specific photo assignments.

If you want to use this option, we kindly request you to contact us.



















Janszoon Ma