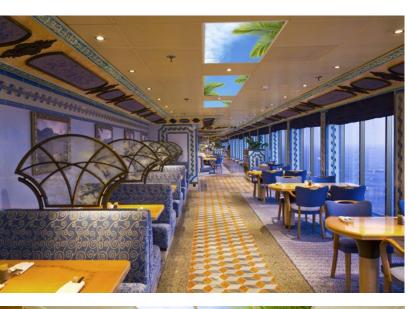

## Applications for the Deco DayLight LED systems in Yachts and Cruise Ships

A Deco DayLight LED system is applicable in any space where insufficient or no direct daylight is available. This lack of daylight can be increased through the season and the presence of clouds, something that often occurs in some parts of the world and at sea.

In Yachts and Cruise ships there is little free space behind the ceilings and walls, because these areas are filled with plumbing pipes, cables and other necessary devices. Since the Deco DayLight LED systems are the thinnest systems available in the market, they can be integrated very easy in yachts and other ships, and will provide the passengers an outspoken feeling of luxury, comfort and wellbeing.

**Deco DayLight LED systems** in yachts will generate many benefits and positive effects, such as:

- Retrieves the daylight and nature inside
- Provides a sense of well-being & balance
- Improvement of luxury and comfort
- Decorative & creates a sustainable image
- Realizes a healthy living environment
- Easy to integrate in every ceiling and wall of yachts