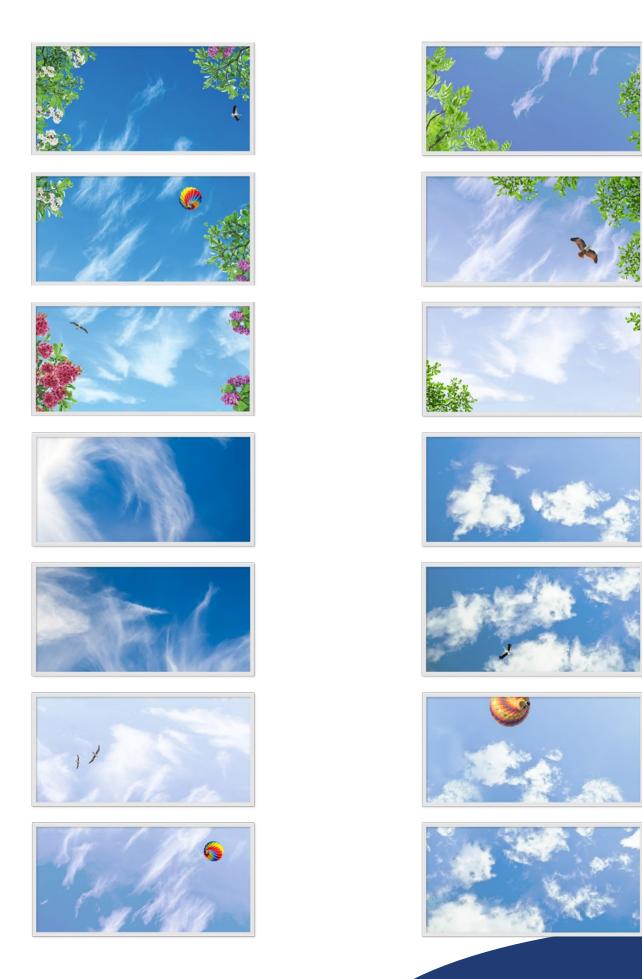

innest systems available in the market, they can be integrated very easy in yachts and other ships, and will provide the passengers an outspoken feeling of luxury, comfort and wellbeing.



**Deco DayLight LED systems** in yachts will generate many benefits and positive effects, such as:

- Retrieves the daylight and nature inside
- Provides a sense of well-being & balance
- Improvement of luxury and comfort
- Decorative & creates a sustainable image
- Realizes a healthy living environment
- Easy to integrate in every ceiling and wall of yachts

## CEILING

The Deco DayLight ceiling system fits seamless in a suspended ceiling of  $120 \times 60$  cm. But it can be mounted anywhere using the U-hanger or suspended thread tool, even under an angle.











## **EXAMPLES SINGLE SYSTEM**









## **EXAMPLES DOUBLE SYSTEM**













































































## WALL

The Deco DayLight LED wall systems are developed, to create a realistic illusion of a window. Sharp and high resolution images are printed with state of the art techniques, on high quality acrylic panels. The high Lux backlit results in an amazing view on natural scenes. The photo panels can easily be exchanged by using the snap open edges of the frame, thus creating a complete new view.



The installation of the LED wall panel is easy by using the specially designed mounting system.

Only 6 screws are enough for firm fixation, even under an angle.

The panels can also be mounted in landscape.