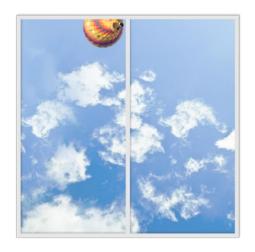

y can be integrated very easy in yachts and other ships, and will provide the passengers an outspoken feeling of luxury, comfort and wellbeing.



**Deco DayLight LED systems** in yachts will generate many benefits and positive effects, such as:

- Retrieves the daylight and nature inside
- Provides a sense of well-being & balance
- Improvement of luxury and comfort
- Decorative & creates a sustainable image
- Realizes a healthy living environment
- Easy to integrate in every ceiling and wall of yachts

## CEILING

The Deco DayLight ceiling system fits seamless in a suspended ceiling of  $120 \times 60$  cm. But it can be mounted anywhere using the U-hanger or suspended thread tool, even under an angle.











## **EXAMPLES SINGLE SYSTEM**









## **EXAMPLES DOUBLE SYSTEM**













































































## WALL

The Deco DayLight LED wall systems are developed, to create a realistic illusion of a window. Sharp and high resolution images are printed with state of the art techniques, on high quality acrylic panels. The high Lux backlit results in an amazing view on natural scenes. The photo panels can easily be exchanged by using the snap open edges of the frame, thus creating a complete new view.



The installation of the LED wall panel is easy by using the specially designed mounting system.

Only 6 screws are enough for firm fixation, even under an angle.

The panels can also be mounted in landscape.













































































#### **DIMENSIONS**

Ceiling Systems 59.5