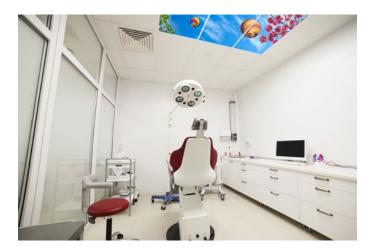

## CEILING

The Deco DayLight ceiling system fits seamless in a suspended ceiling of  $120 \times 60$  cm. But it can be mounted anywhere using the U-hanger or suspended thread tool, even under an angle.

## **EXAMPLES SINGLE SYSTEM**

## **EXAMPLES DOUBLE SYSTEM**