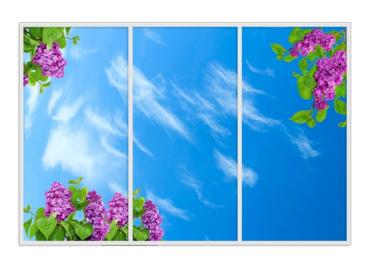

## **EXAMPLES SINGLE SYSTEM**

## **EXAMPLES DOUBLE SYSTEM**

## WALL

The Deco DayLight LED wall systems are developed, to create a realistic illusion of a window. Sharp and high resolution images are printed with state of the art techniques, on high quality acrylic panels. The high Lux backlit results in an amazing view on natural scenes. The photo panels can easily be exchanged by using the snap open edges of the frame, thus creating a complete new view.