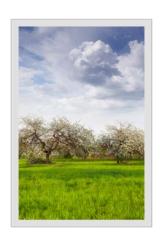

XAMPLES SINGLE SYSTEM**









## **EXAMPLES DOUBLE SYSTEM**













































































## WALL

The Deco DayLight LED wall systems are developed, to create a realistic illusion of a window. Sharp and high resolution images are printed with state of the art techniques, on high quality acrylic panels. The high Lux backlit results in an amazing view on natural scenes. The photo panels can easily be exchanged by using the snap open edges of the frame, thus creating a complete new view.



The installation of the LED wall panel is easy by using the specially designed mounting system.

Only 6 screws are enough for firm fixation, even under an angle.

The panels can also be mounted in landscape.













































































#### **DIMENSIONS**

Ceiling Systems 59.5 x 59.5cm / 59,5 x 119,5cm

Wall Systems 80 x 120cm

#### **SPECIAL DIMENSIONS**

Deco DayLight LED systems can be produced in any size. Please contact us for specifications and pricing.

#### PERSONALIZED PHOTOGRAPHY

Besides choosing form our image library, you can also decide to apply personalized photo images according your own wishes and requirements. If you send photos to us, they must meet certain minimum requirements. For example, the resolution [megapixels] and size of the photo file are important. We work closely together with professional photographers, who can take care of your specific photo assignments.

If you want to use this option, we kindly request you to contact us.



















Janszoon Maritiem