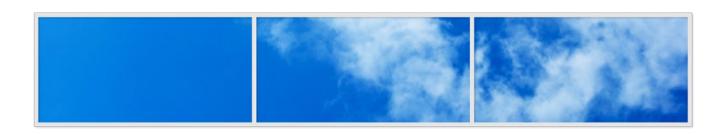

egrated very easy in yachts and other ships, and will provide the passengers an outspoken feeling of luxury, comfort and wellbeing.



**Deco DayLight LED systems** in yachts will generate many benefits and positive effects, such as:

- Retrieves the daylight and nature inside
- Provides a sense of well-being & balance
- Improvement of luxury and comfort
- Decorative & creates a sustainable image
- Realizes a healthy living environment
- Easy to integrate in every ceiling and wall of yachts

## CEILING

The Deco DayLight ceiling system fits seamless in a suspended ceiling of  $120 \times 60$  cm. But it can be mounted anywhere using the U-hanger or suspended thread tool, even under an angle.











## **EXAMPLES SINGLE SYSTEM**









## **EXAMPLES DOUBLE SYSTEM**













































































## WALL

The Deco DayLight LED wall systems are developed, to create a realistic illusion of a window. Sharp and high resolution images are printed with state of the art techniques, on high quality acrylic panels. The high Lux backlit results in an amazing view on natural scenes. The photo panels can easily be exchanged by using the snap open edges of the frame, thus creating a complete new view.



The installation of the LED wall panel is easy by using the specially designed mounting system.

Only 6 screws are enough for firm fixation, even under an angle.

The panels can also be mounted in landscape.













































































#### **DIMENSIONS**

Ceiling Systems 59.5 x 59.5cm / 5