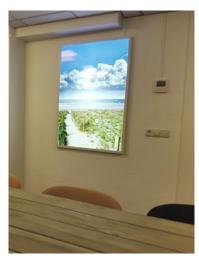

## WALL

The Deco DayLight LED wall systems are developed, to create a realistic illusion of a window. Sharp and high resolution images are printed with state of the art techniques, on high quality acrylic panels. The high Lux backlit results in an amazing view on natural scenes. The photo panels can easily be exchanged by using the snap open edges of the frame, thus creating a complete new view.

The installation of the LED wall panel is easy by using the specially designed mounting system.

Only 6 screws are enough for firm fixation, even under an angle.

The panels can also be mounted in landscape.