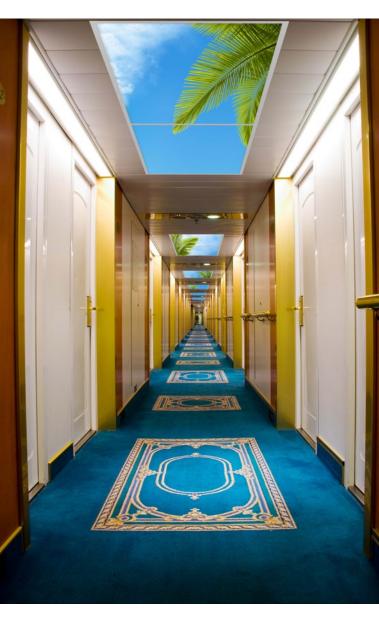

## CEILING

The Deco DayLight ceiling system fits seamless in a suspended ceiling of  $120 \times 60$  cm. But it can be mounted anywhere using the U-hanger or suspended thread tool, even under an angle.

## **EXAMPLES SINGLE SYSTEM**

## **EXAMPLES DOUBLE SYSTEM**