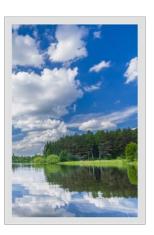

## WALL

The Deco DayLight LED wall systems are developed, to create a realistic illusion of a window. Sharp and high resolution images are printed with state of the art techniques, on high quality acrylic panels. The high Lux backlit results in an amazing view on natural scenes. The photo panels can easily be exchanged by using the snap open edges of the frame, thus creating a complete new view.

#### PERSONALIZED PHOTOGRAPHY

Besides choosing form our image library, you can also decide to apply personalized photo images according your own wishes and requirements. If you send photos to us, they must meet certain minimum requirements. For example, the resolution [megapixels] and size of the photo file are important. We work closely together with professional photographers, who can take care of your specific photo assignments.