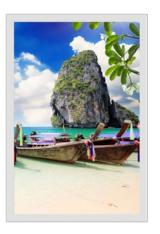

## **EXAMPLES SINGLE SYSTEM**









## **EXAMPLES DOUBLE SYSTEM**













































































## WALL

The Deco DayLight LED wall systems are developed, to create a realistic illusion of a window. Sharp and high resolution images are printed with state of the art techniques, on high quality acrylic panels. The high Lux backlit results in an amazing view on natural scenes. The photo panels can easily be exchanged by using the snap open edges of the frame, thus creating a complete new view.



The installation of the LED wall panel is easy by using the specially designed mounting system.

Only 6 screws are enough for firm fixation, even under an angle.

The panels can also be mounted in landscape.













































































#### **DIMENSIONS**

Ceiling Systems 59.5 x 59.5cm / 59,5 x 119,5cm

Wall Systems 80 x 120cm

#### **SPECIAL DIMENSIONS**

Deco DayLight LED systems can be produced in any size. Please contact us for specifications and pricing.

#### PERSONALIZED PHOTOGRAPHY

Besides choosing form our image library, you can also decide to apply personalized photo images according your own wishes and requirements. If you send photos to us, they must meet certain minimum requirements. For example, the resolution [megapixels] and size of the photo file are important. We work closely together with professional photographers, who can take care of your specific photo assignments.

If you want to use this option, we kindly request you to contact us.



















Janszoon