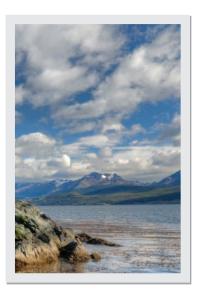

## **EXAMPLES DOUBLE SYSTEM**













































































## WALL

The Deco DayLight LED wall systems are developed, to create a realistic illusion of a window. Sharp and high resolution images are printed with state of the art techniques, on high quality acrylic panels. The high Lux backlit results in an amazing view on natural scenes. The photo panels can easily be exchanged by using the snap open edges of the frame, thus creating a complete new view.



The installation of the LED wall panel is easy by using the specially designed mounting system.

Only 6 screws are enough for firm fixation, even under an angle.

The panels can also be mounted in landscape.













































































#### **DIMENSIONS**

Ceiling Systems 59.5 x 59.5cm / 59,5 x 119,5cm

Wall Systems 80 x 120cm

#### **SPECIAL DIMENSIONS**

Deco DayLight LED systems can be produced in any size. Please contact us for specifications and pricing.

#### PERSONALIZED PHOTOGRAPHY

Besides choosing form our image library, you can also decide to apply personalized photo images according your own wishes and requirements. If you send photos to us, they must meet certain minimum requirements. For example, the resolution [megapixels] and size of the photo file are important. We work closely together with professional photographers, who can take care of your specific photo assignments.

If you want to use this option, we kindly request you to contact us.



















Janszoon Maritiem Usselmeerdijk 2 8221 RC L