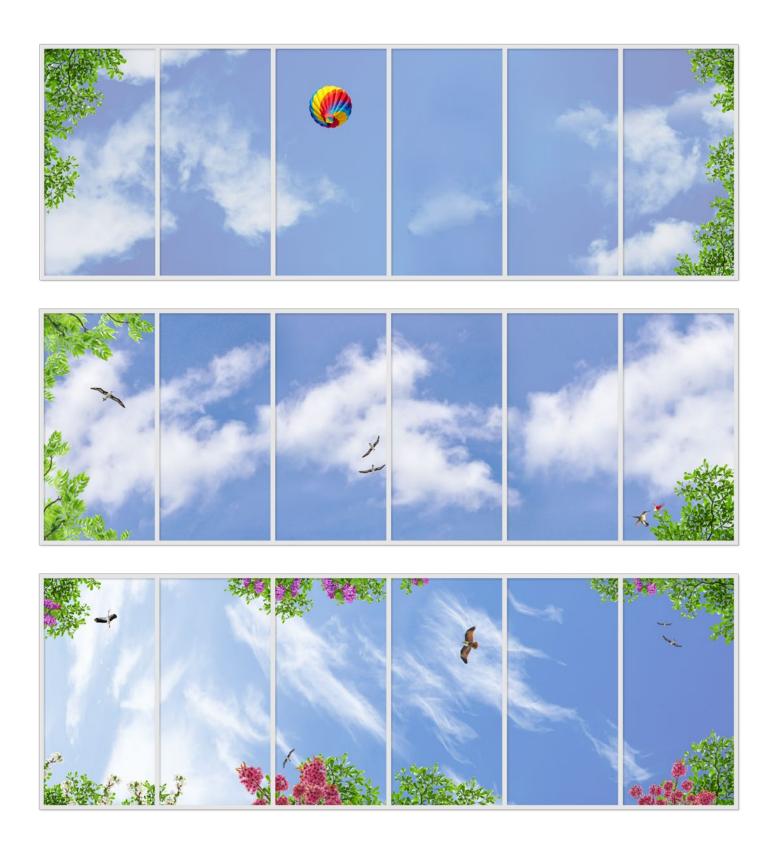

## **EXAMPLES DOUBLE SYSTEM**

## WALL

The Deco DayLight LED wall systems are developed, to create a realistic illusion of a window. Sharp and high resolution images are printed with state of the art techniques, on high quality acrylic panels. The high Lux backlit results in an amazing view on natural scenes. The photo panels can easily be exchanged by using the snap open edges of the frame, thus creating a complete new view.

#### **DIMENSIONS**

Ceiling Systems 59.5 x 59.5cm / 59,5 x 119,5cm

Wall Systems 80 x 120cm