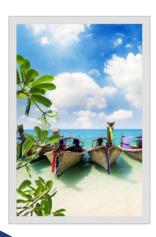

## **EXAMPLES SINGLE SYSTEM**









## **EXAMPLES DOUBLE SYSTEM**













































































## WALL

The Deco DayLight LED wall systems are developed, to create a realistic illusion of a window. Sharp and high resolution images are printed with state of the art techniques, on high quality acrylic panels. The high Lux backlit results in an amazing view on natural scenes. The photo panels can easily be exchanged by using the snap open edges of the frame, thus creating a complete new view.



The installation of the LED wall panel is easy by using the specially designed mounting system.

Only 6 screws are enough for firm fixation, even under an angle.

The panels can also be mounted in landscape.













































































#### **DIMENSIONS**

Ceiling Systems 59.5 x 59.5cm / 59,5 x 119,5cm

Wall Systems 80 x 120cm

#### **SPECIAL DIMENSIONS**

Deco DayLight LED systems can be produced in any size. Please contact us for specifications and pricing.

#### PERSONALIZED PHOTOGRAPHY

Besides choosing form our image library, you can also decide to apply personalized photo images according your own wishes and requirements. If you send photos to us, they must meet certain minimum requirements. For example, the resolution [megapixels] and size of the photo file are important. We work closely together with professional photographers, who can take care of your specific photo assignments.

If you want to use this option, we kindly request you to contact us.



















Janszoo