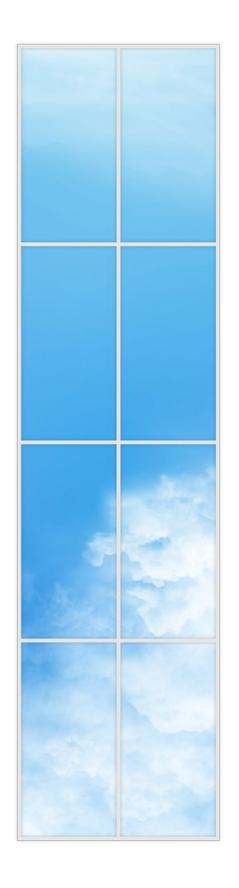

## WALL

The Deco DayLight LED wall systems are developed, to create a realistic illusion of a window. Sharp and high resolution images are printed with state of the art techniques, on high quality acrylic panels. The high Lux backlit results in an amazing view on natural scenes. The photo panels can easily be exchanged by using the snap open edges of the frame, thus creating a complete new view.

The installation of the LED wall panel is easy by using the specially designed mounting system.

Only 6 screws are enough for firm fixation, even under an angle.

The panels can also be mounted in landscape.