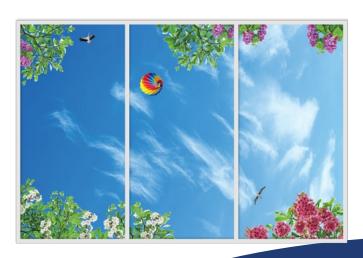

## **EXAMPLES SINGLE SYSTEM**

## WALL

The Deco DayLight LED wall systems are developed, to create a realistic illusion of a window. Sharp and high resolution images are printed with state of the art techniques, on high quality acrylic panels. The high Lux backlit results in an amazing view on natural scenes. The photo panels can easily be exchanged by using the snap open edges of the frame, thus creating a complete new view.