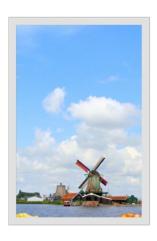

## **EXAMPLES SINGLE SYSTEM**

## WALL

The Deco DayLight LED wall systems are developed, to create a realistic illusion of a window. Sharp and high resolution images are printed with state of the art techniques, on high quality acrylic panels. The high Lux backlit results in an amazing view on natural scenes. The photo panels can easily be exchanged by using the snap open edges of the frame, thus creating a complete new view.