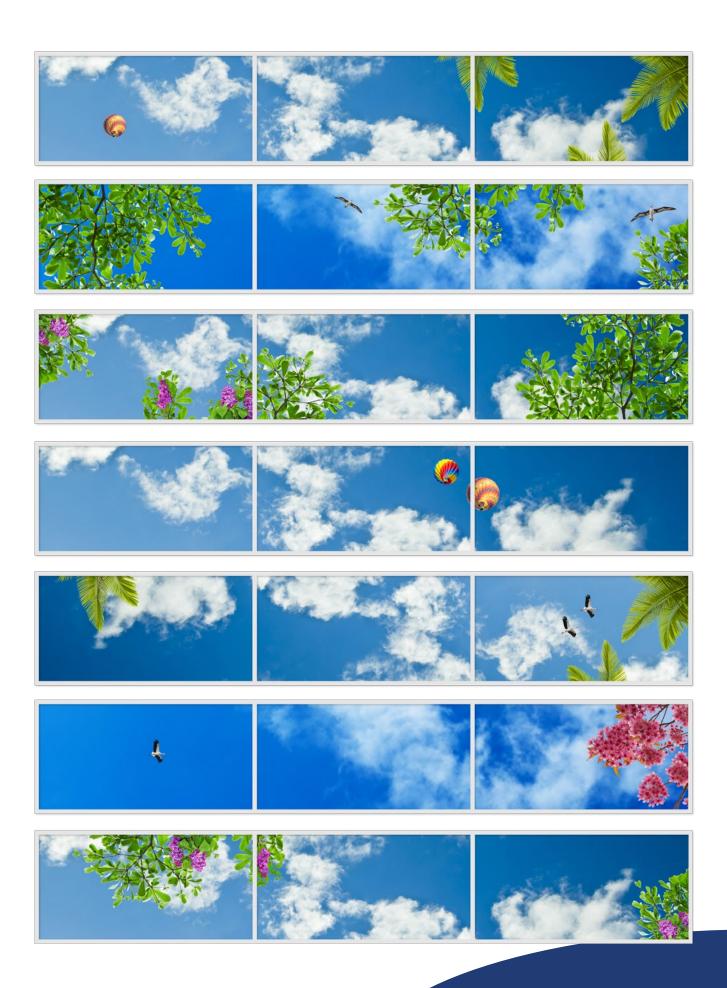

#### PERSONALIZED PHOTOGRAPHY

Besides choosing form our image library, you can also decide to apply personalized photo images according your own wishes and requirements. If you send photos to us, they must meet certain minimum requirements. For example, the resolution [megapixels] and size of the photo file are important. We work closely together with professional photographers, who can take care of your specific photo assignments.