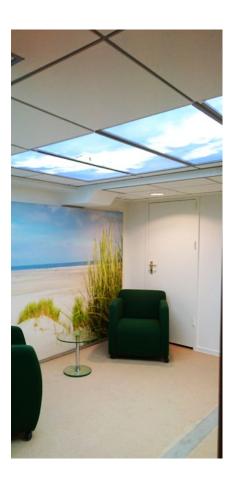

## WALL

The Deco DayLight LED wall systems are developed, to create a realistic illusion of a window. Sharp and high resolution images are printed with state of the art techniques, on high quality acrylic panels. The high Lux backlit results in an amazing view on natural scenes. The photo panels can easily be exchanged by using the snap open edges of the frame, thus creating a complete new view.

The installation of the LED wall panel is easy by using the specially designed mounting system.

Only 6 screws are enough for firm fixation, even under an angle.

The panels can also be mounted in landscape.