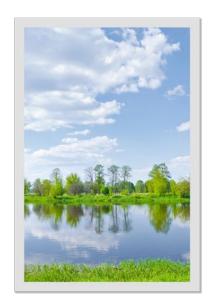

## WALL

The Deco DayLight LED wall systems are developed, to create a realistic illusion of a window. Sharp and high resolution images are printed with state of the art techniques, on high quality acrylic panels. The high Lux backlit results in an amazing view on natural scenes. The photo panels can easily be exchanged by using the snap open edges of the frame, thus creating a complete new view.