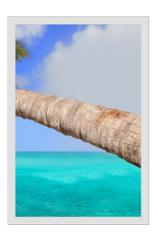

## **EXAMPLES SINGLE SYSTEM**

## WALL

The Deco DayLight LED wall systems are developed, to create a realistic illusion of a window. Sharp and high resolution images are printed with state of the art techniques, on high quality acrylic panels. The high Lux backlit results in an amazing view on natural scenes. The photo panels can easily be exchanged by using the snap open edges of the frame, thus creating a complete new view.