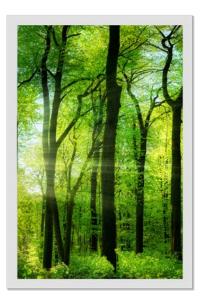

## WALL

The Deco DayLight LED wall systems are developed, to create a realistic illusion of a window. Sharp and high resolution images are printed with state of the art techniques, on high quality acrylic panels. The high Lux backlit results in an amazing view on natural scenes. The photo panels can easily be exchanged by using the snap open edges of the frame, thus creating a complete new view.