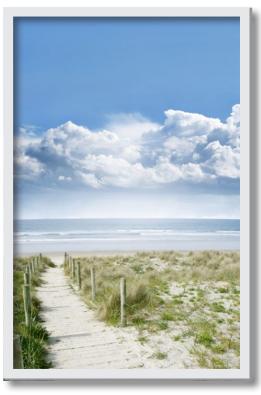

## WALL

The Deco DayLight LED wall systems are developed, to create a realistic illusion of a window. Sharp and high resolution images are printed with state of the art techniques, on high quality acrylic panels. The high Lux backlit results in an amazing view on natural scenes. The photo panels can easily be exchanged by using the snap open edges of the frame, thus creating a complete new view.

The installation of the LED wall panel is easy by using the specially designed mounting system.

Only 6 screws are enough for firm fixation, even under an angle.

The panels can also be mounted in landscape.