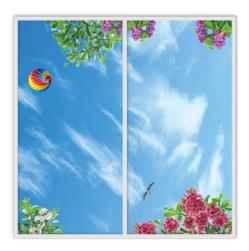

hey can be integrated very easy in yachts and other ships, and will provide the passengers an outspoken feeling of luxury, comfort and wellbeing.



**Deco DayLight LED systems** in yachts will generate many benefits and positive effects, such as:

- Retrieves the daylight and nature inside
- Provides a sense of well-being & balance
- Improvement of luxury and comfort
- Decorative & creates a sustainable image
- Realizes a healthy living environment
- Easy to integrate in every ceiling and wall of yachts

## CEILING

The Deco DayLight ceiling system fits seamless in a suspended ceiling of  $120 \times 60$  cm. But it can be mounted anywhere using the U-hanger or suspended thread tool, even under an angle.











## **EXAMPLES SINGLE SYSTEM**









## **EXAMPLES DOUBLE SYSTEM**













































































## WALL

The Deco DayLight LED wall systems are developed, to create a realistic illusion of a window. Sharp and high resolution images are printed with state of the art techniques, on high quality acrylic panels. The high Lux backlit results in an amazing view on natural scenes. The photo panels can easily be exchanged by using the snap open edges of the frame, thus creating a complete new view.



The installation of the LED wall panel is easy by using the specially designed mounting system.

Only 6 screws are enough for firm fixation, even under an angle.

The panels can also be mounted in landscape.













































































#### **DIMENSIONS**

Ceiling Systems 59.