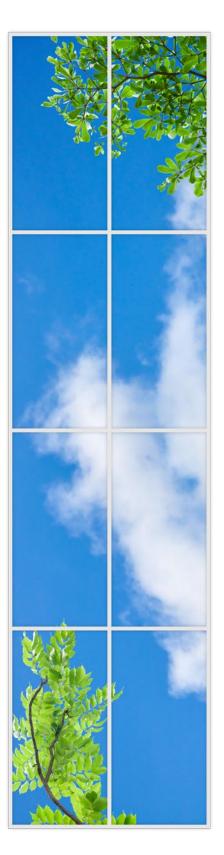

## WALL

The Deco DayLight LED wall systems are developed, to create a realistic illusion of a window. Sharp and high resolution images are printed with state of the art techniques, on high quality acrylic panels. The high Lux backlit results in an amazing view on natural scenes. The photo panels can easily be exchanged by using the snap open edges of the frame, thus creating a complete new view.

The installation of the LED wall panel is easy by using the specially designed mounting system.

Only 6 screws are enough for firm fixation, even under an angle.

The panels can also be mounted in landscape.