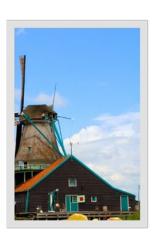

## **EXAMPLES SINGLE SYSTEM**

## WALL

The Deco DayLight LED wall systems are developed, to create a realistic illusion of a window. Sharp and high resolution images are printed with state of the art techniques, on high quality acrylic panels. The high Lux backlit results in an amazing view on natural scenes. The photo panels can easily be exchanged by using the snap open edges of the frame, thus creating a complete new view.