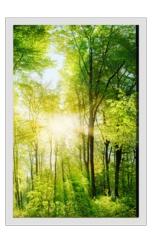

**EXAMPLES SINGLE SYSTEM**









## **EXAMPLES DOUBLE SYSTEM**













































































## WALL

The Deco DayLight LED wall systems are developed, to create a realistic illusion of a window. Sharp and high resolution images are printed with state of the art techniques, on high quality acrylic panels. The high Lux backlit results in an amazing view on natural scenes. The photo panels can easily be exchanged by using the snap open edges of the frame, thus creating a complete new view.



The installation of the LED wall panel is easy by using the specially designed mounting system.

Only 6 screws are enough for firm fixation, even under an angle.

The panels can also be mounted in landscape.













































































#### **DIMENSIONS**

Ceiling Systems 59.5 x 59.5cm / 59,5 x 119,5cm

Wall Systems 80 x 120cm

#### **SPECIAL DIMENSIONS**

Deco DayLight LED systems can be produced in any size. Please contact us for specifications and pricing.

#### PERSONALIZED PHOTOGRAPHY

Besides choosing form our image library, you can also decide to apply personalized photo images according your own wishes and requirements. If you send photos to us, they must meet certain minimum requirements. For example, the resolution [megapixels] and size of the photo file are important. We work closely together with professional photographers, who can take care of your specific photo assignments.

If you want to use this option, we kindly request you to contact us.



















Janszoon Mari