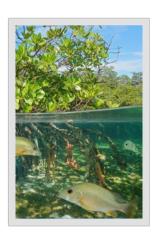

#### PERSONALIZED PHOTOGRAPHY

Besides choosing form our image library, you can also decide to apply personalized photo images according your own wishes and requirements. If you send photos to us, they must meet certain minimum requirements. For example, the resolution [megapixels] and size of the photo file are important. We work closely together with professional photographers, who can take care of your specific photo assignments.