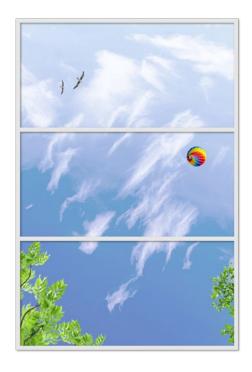

d very easy in yachts and other ships, and will provide the passengers an outspoken feeling of luxury, comfort and wellbeing.



**Deco DayLight LED systems** in yachts will generate many benefits and positive effects, such as:

- Retrieves the daylight and nature inside
- Provides a sense of well-being & balance
- Improvement of luxury and comfort
- Decorative & creates a sustainable image
- Realizes a healthy living environment
- Easy to integrate in every ceiling and wall of yachts

## CEILING

The Deco DayLight ceiling system fits seamless in a suspended ceiling of  $120 \times 60$  cm. But it can be mounted anywhere using the U-hanger or suspended thread tool, even under an angle.











## **EXAMPLES SINGLE SYSTEM**









## **EXAMPLES DOUBLE SYSTEM**













































































## WALL

The Deco DayLight LED wall systems are developed, to create a realistic illusion of a window. Sharp and high resolution images are printed with state of the art techniques, on high quality acrylic panels. The high Lux backlit results in an amazing view on natural scenes. The photo panels can easily be exchanged by using the snap open edges of the frame, thus creating a complete new view.



The installation of the LED wall panel is easy by using the specially designed mounting system.

Only 6 screws are enough for firm fixation, even under an angle.

The panels can also be mounted in landscape.













































































#### **DIMENSIONS**

Ceiling Systems 59.5 x 59.5cm / 59,5 x