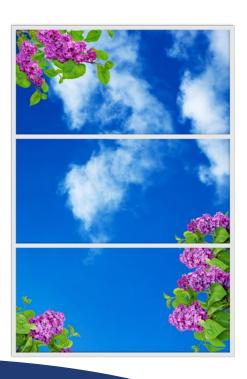

achts and other ships, and will provide the passengers an outspoken feeling of luxury, comfort and wellbeing.



**Deco DayLight LED systems** in yachts will generate many benefits and positive effects, such as:

- Retrieves the daylight and nature inside
- Provides a sense of well-being & balance
- Improvement of luxury and comfort
- Decorative & creates a sustainable image
- Realizes a healthy living environment
- Easy to integrate in every ceiling and wall of yachts

## CEILING

The Deco DayLight ceiling system fits seamless in a suspended ceiling of  $120 \times 60$  cm. But it can be mounted anywhere using the U-hanger or suspended thread tool, even under an angle.











## **EXAMPLES SINGLE SYSTEM**









## **EXAMPLES DOUBLE SYSTEM**













































































## WALL

The Deco DayLight LED wall systems are developed, to create a realistic illusion of a window. Sharp and high resolution images are printed with state of the art techniques, on high quality acrylic panels. The high Lux backlit results in an amazing view on natural scenes. The photo panels can easily be exchanged by using the snap open edges of the frame, thus creating a complete new view.



The installation of the LED wall panel is easy by using the specially designed mounting system.

Only 6 screws are enough for firm fixation, even under an angle.

The panels can also be mounted in landscape.













































































#### **DIMENSIONS**

Ceiling Systems 59.5 x 59.5cm / 59,5 x 119,5cm

Wall Sy