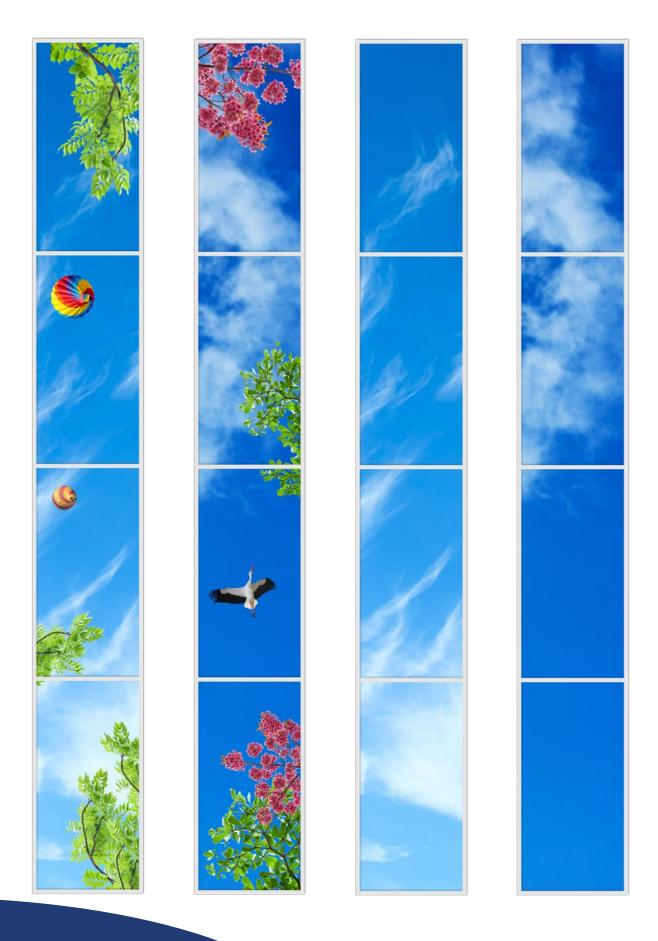

#### PERSONALIZED PHOTOGRAPHY

Besides choosing form our image library, you can also decide to apply personalized photo images according your own wishes and requirements. If you send photos to us, they must meet certain minimum requirements. For example, the resolution [megapixels] and size of the photo file are important. We work closely together with professional photographers, who can take care of your specific photo assignments.