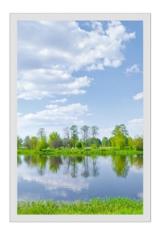

## WALL

The Deco DayLight LED wall systems are developed, to create a realistic illusion of a window. Sharp and high resolution images are printed with state of the art techniques, on high quality acrylic panels. The high Lux backlit results in an amazing view on natural scenes. The photo panels can easily be exchanged by using the snap open edges of the frame, thus creating a complete new view.

#### PERSONALIZED PHOTOGRAPHY

Besides choosing form our image library, you can also decide to apply personalized photo images according your own wishes and requirements. If you send photos to us, they must meet certain minimum requirements. For example, the resolution [megapixels] and size of the photo file are important. We work closely together with professional photographers, who can take care of your specific photo assignments.