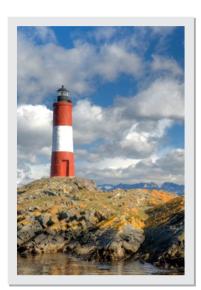

## WALL

The Deco DayLight LED wall systems are developed, to create a realistic illusion of a window. Sharp and high resolution images are printed with state of the art techniques, on high quality acrylic panels. The high Lux backlit results in an amazing view on natural scenes. The photo panels can easily be exchanged by using the snap open edges of the frame, thus creating a complete new view.