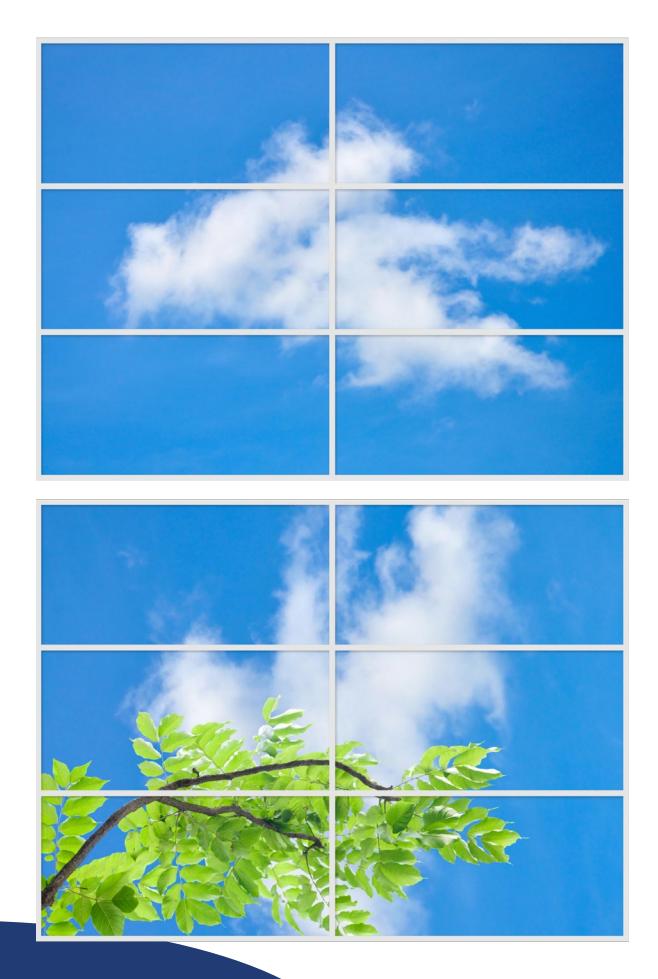

## CEILING

The Deco DayLight ceiling system fits seamless in a suspended ceiling of  $120 \times 60$  cm. But it can be mounted anywhere using the U-hanger or suspended thread tool, even under an angle.

#### **DIMENSIONS**

Ceiling Systems 59.5 x 59.5cm / 59,5 x 119,5cm

Wall Systems 80 x 120cm