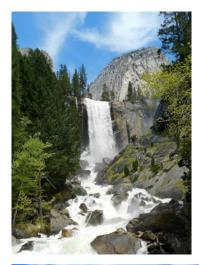

#### **DIMENSIONS**

Ceiling Systems 59.5 x 59.5cm / 59,5 x 119,5cm

Wall Systems 80 x 120cm

#### **SPECIAL DIMENSIONS**

Deco DayLight LED systems can be produced in any size. Please contact us for specifications and pricing.

#### PERSONALIZED PHOTOGRAPHY

Besides choosing form our image library, you can also decide to apply personalized photo images according your own wishes and requirements. If you send photos to us, they must meet certain minimum requirements. For example, the resolution [megapixels] and size of the photo file are important. We work closely together with professional photographers, who can take care of your specific photo assignments.

If you want to use this option, we kindly request you to contact us.



















Janszoon Maritiem Usselmeerdijk 2 8221 RC Lelystad Holland

T: +31 320 261723 E: info@janszoonmaritiem.com W: www.janszoonmaritiem.com