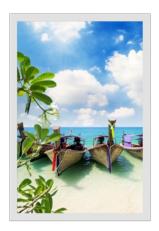

## WALL

The Deco DayLight LED wall systems are developed, to create a realistic illusion of a window. Sharp and high resolution images are printed with state of the art techniques, on high quality acrylic panels. The high Lux backlit results in an amazing view on natural scenes. The photo panels can easily be exchanged by using the snap open edges of the frame, thus creating a complete new view.

#### PERSONALIZED PHOTOGRAPHY

Besides choosing form our image library, you can also decide to apply personalized photo images according your own wishes and requirements. If you send photos to us, they must meet certain minimum requirements. For example, the resolution [megapixels] and size of the photo file are important. We work closely together with professional photographers, who can take care of your specific photo assignments.