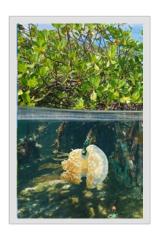

#### PERSONALIZED PHOTOGRAPHY

Besides choosing form our image library, you can also decide to apply personalized photo images according your own wishes and requirements. If you send photos to us, they must meet certain minimum requirements. For example, the resolution [megapixels] and size of the photo file are important. We work closely together with professional photographers, who can take care of your specific photo assignments.