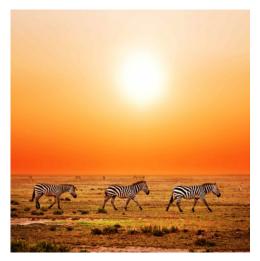

#### **DIMENSIONS**

Ceiling Systems 59.5 x 59.5cm / 59,5 x 119,5cm

Wall Systems 80 x 120cm

#### **SPECIAL DIMENSIONS**

Deco DayLight LED systems can be produced in any size. Please contact us for specifications and pricing.

#### PERSONALIZED PHOTOGRAPHY

Besides choosing form our image library, you can also decide to apply personalized photo images according your own wishes and requirements. If you send photos to us, they must meet certain minimum requirements. For example, the resolution [megapixels] and size of the photo file are important. We work closely together with professional photographers, who can take care of your specific photo assignments.

If you want to use this option, we kindly request you to contact us.



















Janszoon Maritiem Usselmeerdijk 2 8221 RC Lelystad Holland

T: +31 320 261723 E: info@janszoonmaritiem.com W: www.janszoonmaritiem.com