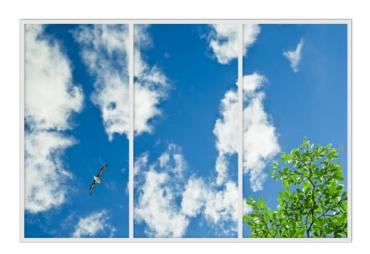

ry easy in yachts and other ships, and will provide the passengers an outspoken feeling of luxury, comfort and wellbeing.



**Deco DayLight LED systems** in yachts will generate many benefits and positive effects, such as:

- Retrieves the daylight and nature inside
- Provides a sense of well-being & balance
- Improvement of luxury and comfort
- Decorative & creates a sustainable image
- Realizes a healthy living environment
- Easy to integrate in every ceiling and wall of yachts

## CEILING

The Deco DayLight ceiling system fits seamless in a suspended ceiling of  $120 \times 60$  cm. But it can be mounted anywhere using the U-hanger or suspended thread tool, even under an angle.











## **EXAMPLES SINGLE SYSTEM**









## **EXAMPLES DOUBLE SYSTEM**













































































## WALL

The Deco DayLight LED wall systems are developed, to create a realistic illusion of a window. Sharp and high resolution images are printed with state of the art techniques, on high quality acrylic panels. The high Lux backlit results in an amazing view on natural scenes. The photo panels can easily be exchanged by using the snap open edges of the frame, thus creating a complete new view.



The installation of the LED wall panel is easy by using the specially designed mounting system.

Only 6 screws are enough for firm fixation, even under an angle.

The panels can also be mounted in landscape.













































































#### **DIMENSIONS**

Ceiling Systems 59.5 x 59.5cm / 59,5 x 119,