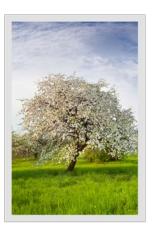

## WALL

The Deco DayLight LED wall systems are developed, to create a realistic illusion of a window. Sharp and high resolution images are printed with state of the art techniques, on high quality acrylic panels. The high Lux backlit results in an amazing view on natural scenes. The photo panels can easily be exchanged by using the snap open edges of the frame, thus creating a complete new view.

#### PERSONALIZED PHOTOGRAPHY

Besides choosing form our image library, you can also decide to apply personalized photo images according your own wishes and requirements. If you send photos to us, they must meet certain minimum requirements. For example, the resolution [megapixels] and size of the photo file are important. We work closely together with professional photographers, who can take care of your specific photo assignments.