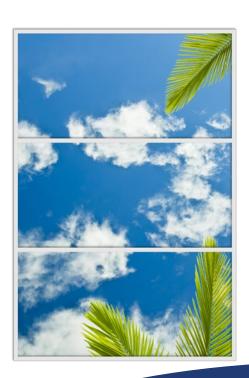

## **EXAMPLES SINGLE SYSTEM**

## **EXAMPLES DOUBLE SYSTEM**

## WALL

The Deco DayLight LED wall systems are developed, to create a realistic illusion of a window. Sharp and high resolution images are printed with state of the art techniques, on high quality acrylic panels. The high Lux backlit results in an amazing view on natural scenes. The photo panels can easily be exchanged by using the snap open edges of the frame, thus creating a complete new view.