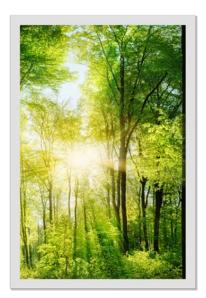

## WALL

The Deco DayLight LED wall systems are developed, to create a realistic illusion of a window. Sharp and high resolution images are printed with state of the art techniques, on high quality acrylic panels. The high Lux backlit results in an amazing view on natural scenes. The photo panels can easily be exchanged by using the snap open edges of the frame, thus creating a complete new view.