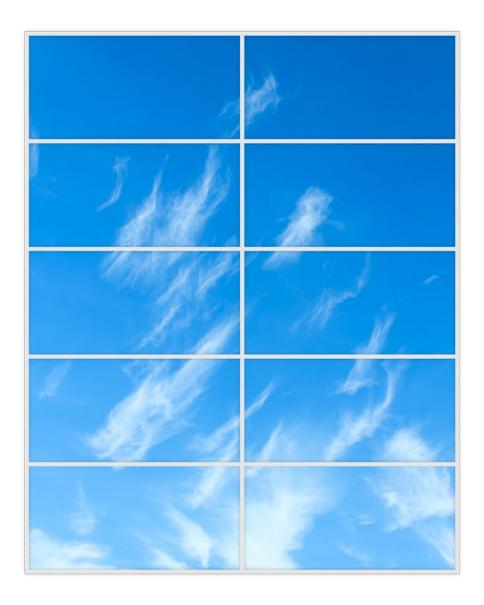

## CEILING

The Deco DayLight ceiling system fits seamless in a suspended ceiling of  $120 \times 60$  cm. But it can be mounted anywhere using the U-hanger or suspended thread tool, even under an angle.

## **EXAMPLES SINGLE SYSTEM**

## **EXAMPLES DOUBLE SYSTEM**