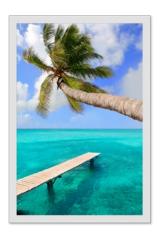

## WALL

The Deco DayLight LED wall systems are developed, to create a realistic illusion of a window. Sharp and high resolution images are printed with state of the art techniques, on high quality acrylic panels. The high Lux backlit results in an amazing view on natural scenes. The photo panels can easily be exchanged by using the snap open edges of the frame, thus creating a complete new view.

#### PERSONALIZED PHOTOGRAPHY

Besides choosing form our image library, you can also decide to apply personalized photo images according your own wishes and requirements. If you send photos to us, they must meet certain minimum requirements. For example, the resolution [megapixels] and size of the photo file are important. We work closely together with professional photographers, who can take care of your specific photo assignments.