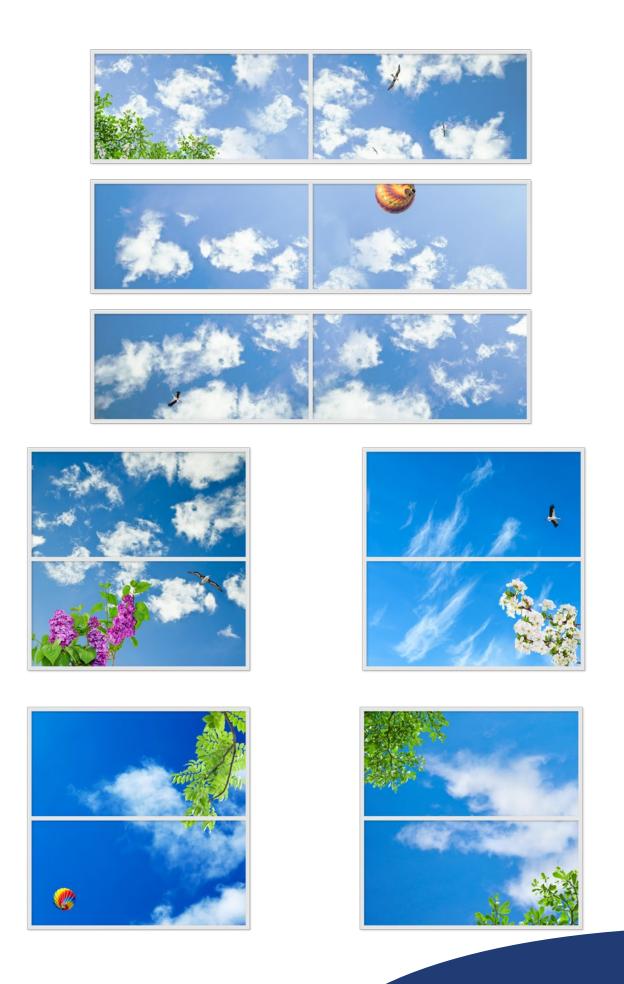

st systems available in the market, they can be integrated very easy in yachts and other ships, and will provide the passengers an outspoken feeling of luxury, comfort and wellbeing.



**Deco DayLight LED systems** in yachts will generate many benefits and positive effects, such as:

- Retrieves the daylight and nature inside
- Provides a sense of well-being & balance
- Improvement of luxury and comfort
- Decorative & creates a sustainable image
- Realizes a healthy living environment
- Easy to integrate in every ceiling and wall of yachts

## CEILING

The Deco DayLight ceiling system fits seamless in a suspended ceiling of  $120 \times 60$  cm. But it can be mounted anywhere using the U-hanger or suspended thread tool, even under an angle.











## **EXAMPLES SINGLE SYSTEM**









## **EXAMPLES DOUBLE SYSTEM**













































































## WALL

The Deco DayLight LED wall systems are developed, to create a realistic illusion of a window. Sharp and high resolution images are printed with state of the art techniques, on high quality acrylic panels. The high Lux backlit results in an amazing view on natural scenes. The photo panels can easily be exchanged by using the snap open edges of the frame, thus creating a complete new view.



The installation of the LED wall panel is easy by using the specially designed mounting system.

Only 6 screws are enough for firm fixation, even under an angle.

The panels can also be mounted in landscape.













































































###