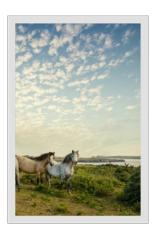

## **EXAMPLES SINGLE SYSTEM**









## **EXAMPLES DOUBLE SYSTEM**













































































## WALL

The Deco DayLight LED wall systems are developed, to create a realistic illusion of a window. Sharp and high resolution images are printed with state of the art techniques, on high quality acrylic panels. The high Lux backlit results in an amazing view on natural scenes. The photo panels can easily be exchanged by using the snap open edges of the frame, thus creating a complete new view.



The installation of the LED wall panel is easy by using the specially designed mounting system.

Only 6 screws are enough for firm fixation, even under an angle.

The panels can also be mounted in landscape.













































































#### **DIMENSIONS**

Ceiling Systems 59.5 x 59.5cm / 59,5 x 119,5cm

Wall Systems 80 x 120cm

#### **SPECIAL DIMENSIONS**

Deco DayLight LED systems can be produced in any size. Please contact us for specifications and pricing.

#### PERSONALIZED PHOTOGRAPHY

Besides choosing form our image library, you can also decide to apply personalized photo images according your own wishes and requirements. If you send photos to us, they must meet certain minimum requirements. For example, the resolution [megapixels] and size of the photo file are important. We work closely together with professional photographers, who can take care of your specific photo assignments.

If you want to use this option, we kindly request you to contact us.



















Jansz