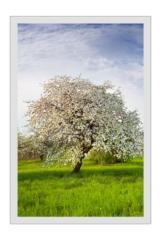

*EXAMPLES SINGLE SYSTEM**









## **EXAMPLES DOUBLE SYSTEM**













































































## WALL

The Deco DayLight LED wall systems are developed, to create a realistic illusion of a window. Sharp and high resolution images are printed with state of the art techniques, on high quality acrylic panels. The high Lux backlit results in an amazing view on natural scenes. The photo panels can easily be exchanged by using the snap open edges of the frame, thus creating a complete new view.



The installation of the LED wall panel is easy by using the specially designed mounting system.

Only 6 screws are enough for firm fixation, even under an angle.

The panels can also be mounted in landscape.













































































#### **DIMENSIONS**

Ceiling Systems 59.5 x 59.5cm / 59,5 x 119,5cm

Wall Systems 80 x 120cm

#### **SPECIAL DIMENSIONS**

Deco DayLight LED systems can be produced in any size. Please contact us for specifications and pricing.

#### PERSONALIZED PHOTOGRAPHY

Besides choosing form our image library, you can also decide to apply personalized photo images according your own wishes and requirements. If you send photos to us, they must meet certain minimum requirements. For example, the resolution [megapixels] and size of the photo file are important. We work closely together with professional photographers, who can take care of your specific photo assignments.

If you want to use this option, we kindly request you to contact us.



















Janszoon Mariti