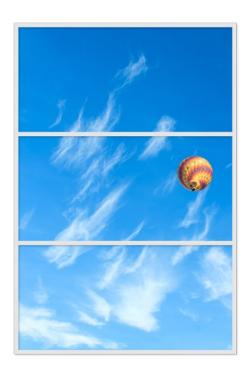

easy in yachts and other ships, and will provide the passengers an outspoken feeling of luxury, comfort and wellbeing.



**Deco DayLight LED systems** in yachts will generate many benefits and positive effects, such as:

- Retrieves the daylight and nature inside
- Provides a sense of well-being & balance
- Improvement of luxury and comfort
- Decorative & creates a sustainable image
- Realizes a healthy living environment
- Easy to integrate in every ceiling and wall of yachts

## CEILING

The Deco DayLight ceiling system fits seamless in a suspended ceiling of  $120 \times 60$  cm. But it can be mounted anywhere using the U-hanger or suspended thread tool, even under an angle.











## **EXAMPLES SINGLE SYSTEM**









## **EXAMPLES DOUBLE SYSTEM**













































































## WALL

The Deco DayLight LED wall systems are developed, to create a realistic illusion of a window. Sharp and high resolution images are printed with state of the art techniques, on high quality acrylic panels. The high Lux backlit results in an amazing view on natural scenes. The photo panels can easily be exchanged by using the snap open edges of the frame, thus creating a complete new view.



The installation of the LED wall panel is easy by using the specially designed mounting system.

Only 6 screws are enough for firm fixation, even under an angle.

The panels can also be mounted in landscape.













































































#### **DIMENSIONS**

Ceiling Systems 59.5 x 59.5cm / 59,5 x 119,5c