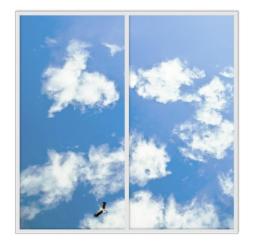

t, they can be integrated very easy in yachts and other ships, and will provide the passengers an outspoken feeling of luxury, comfort and wellbeing.



**Deco DayLight LED systems** in yachts will generate many benefits and positive effects, such as:

- Retrieves the daylight and nature inside
- Provides a sense of well-being & balance
- Improvement of luxury and comfort
- Decorative & creates a sustainable image
- Realizes a healthy living environment
- Easy to integrate in every ceiling and wall of yachts

## CEILING

The Deco DayLight ceiling system fits seamless in a suspended ceiling of  $120 \times 60$  cm. But it can be mounted anywhere using the U-hanger or suspended thread tool, even under an angle.











## **EXAMPLES SINGLE SYSTEM**









## **EXAMPLES DOUBLE SYSTEM**













































































## WALL

The Deco DayLight LED wall systems are developed, to create a realistic illusion of a window. Sharp and high resolution images are printed with state of the art techniques, on high quality acrylic panels. The high Lux backlit results in an amazing view on natural scenes. The photo panels can easily be exchanged by using the snap open edges of the frame, thus creating a complete new view.



The installation of the LED wall panel is easy by using the specially designed mounting system.

Only 6 screws are enough for firm fixation, even under an angle.

The panels can also be mounted in landscape.













































































#### **DIMENSIONS**

Ceiling Systems